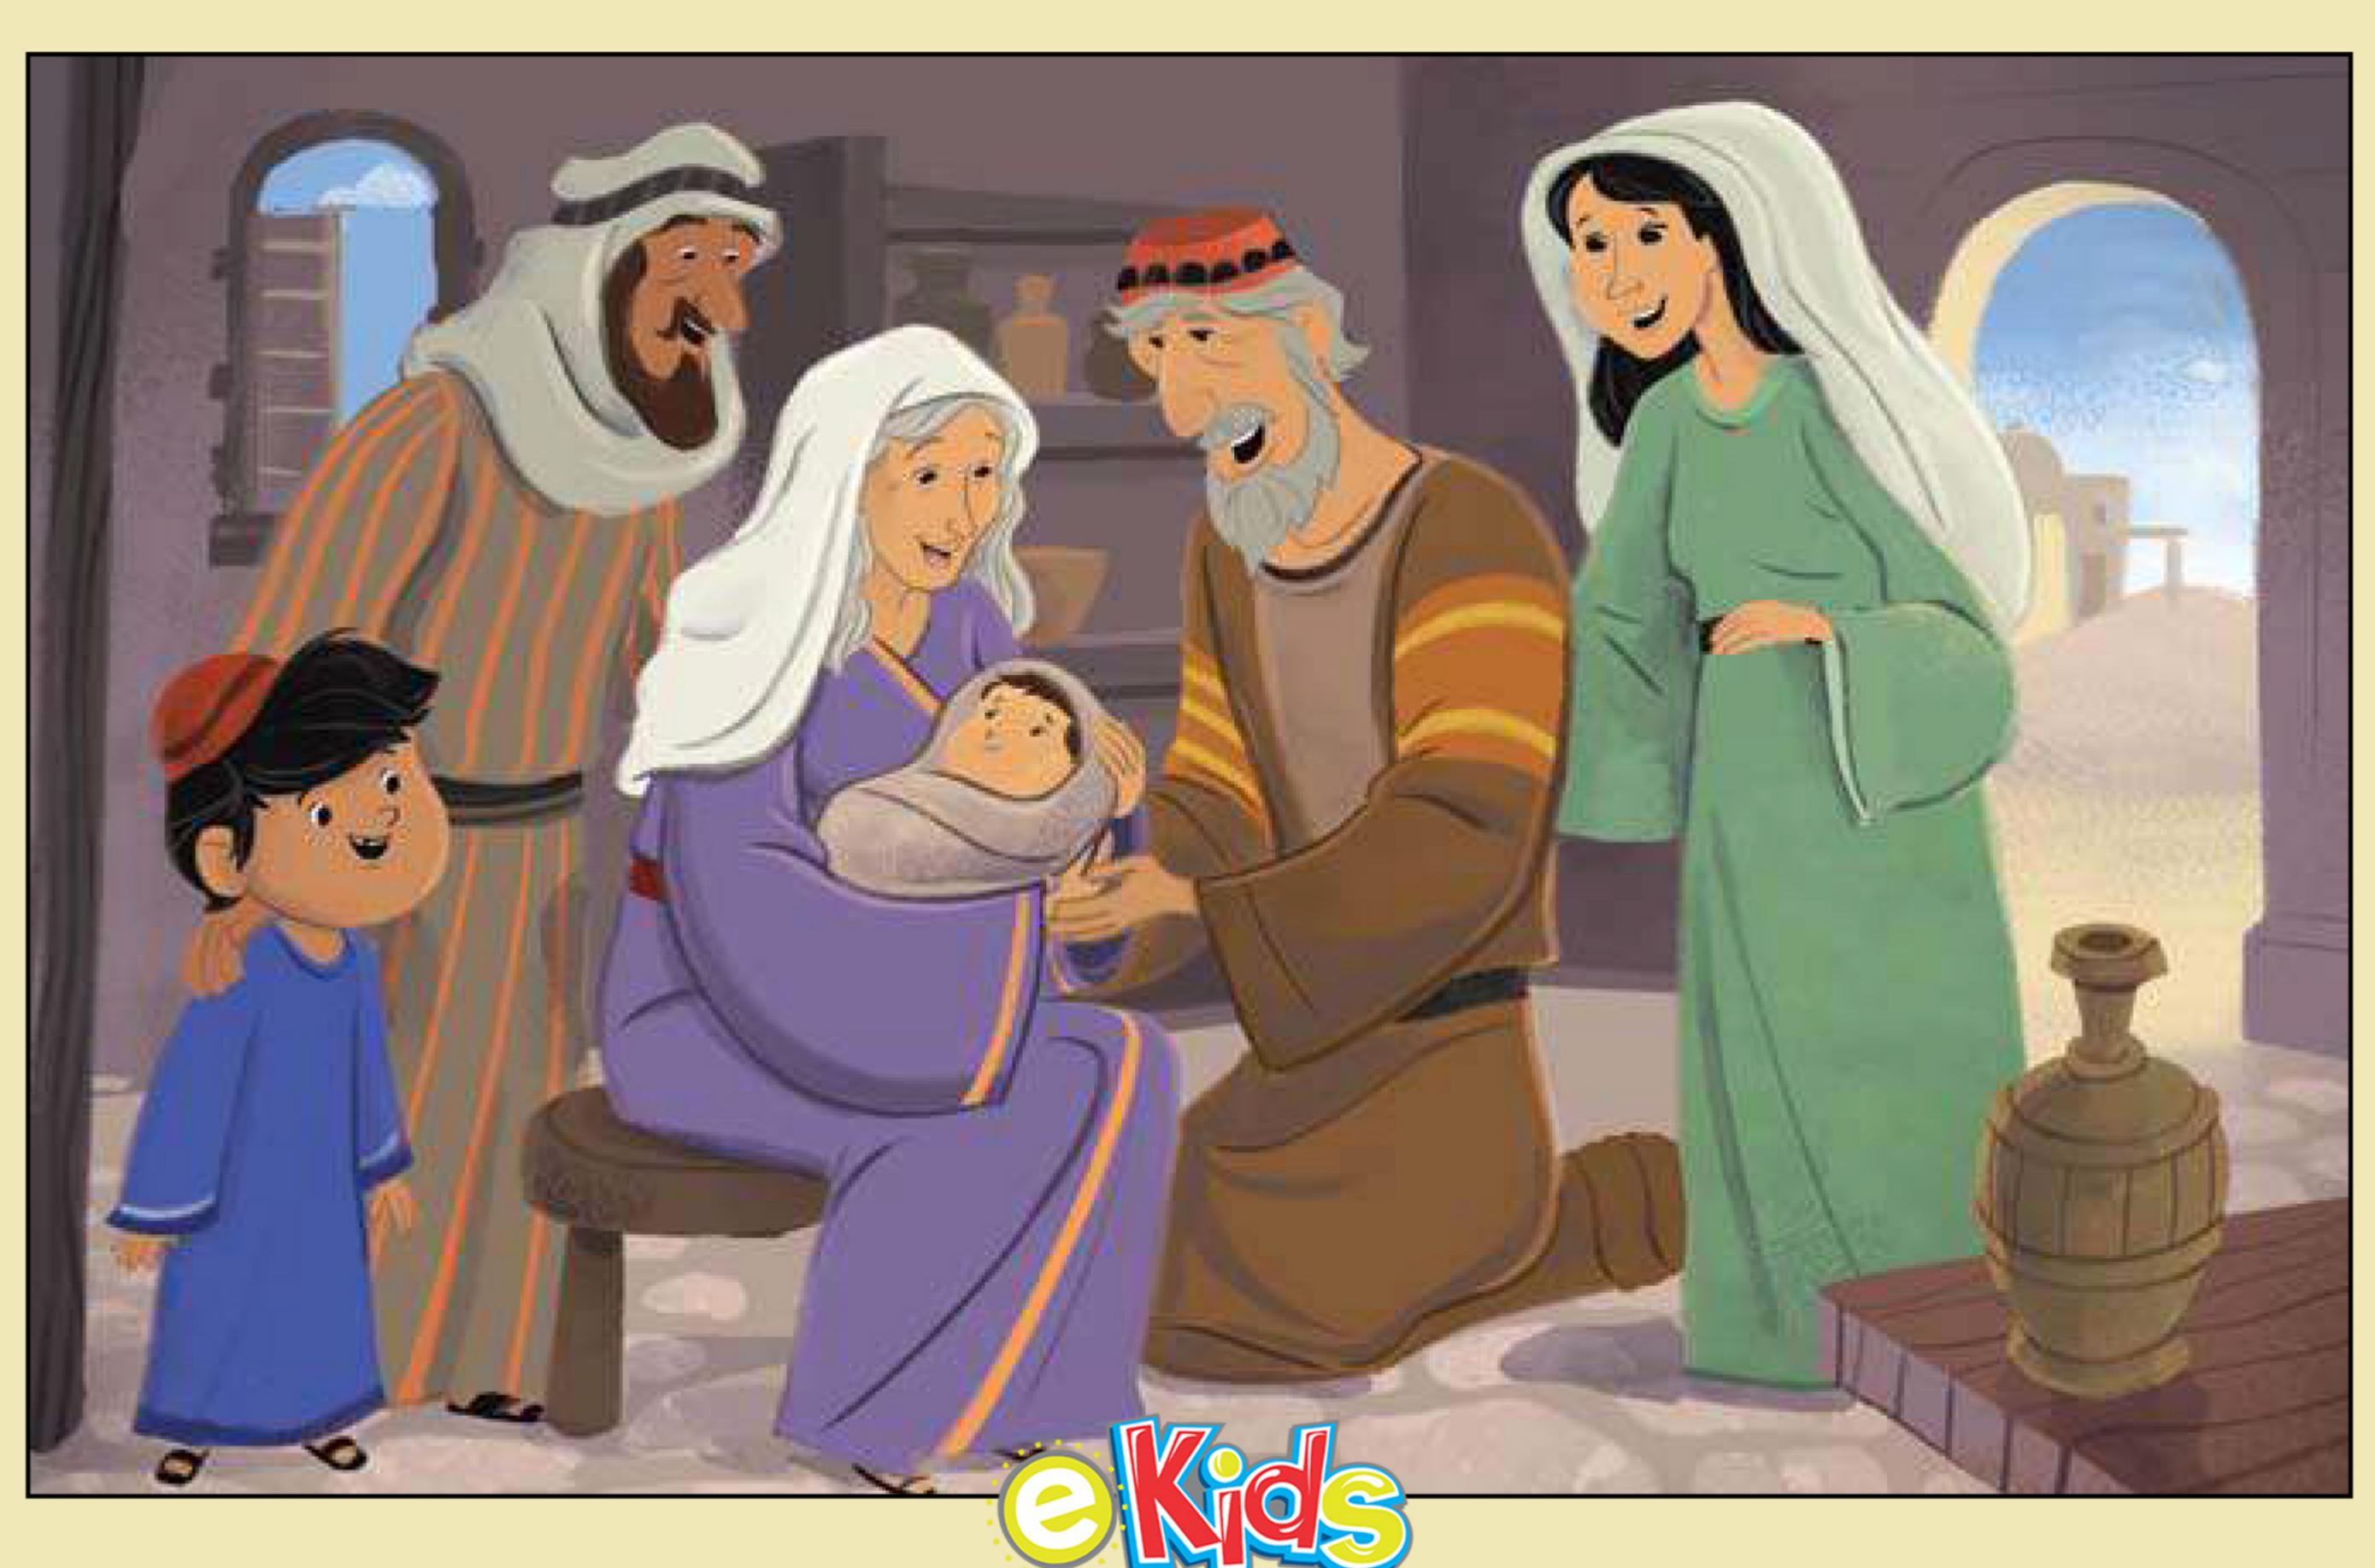

## Spot the Differences in The Birth of John the Baptist

Compare the picture on the top with the picture on bottom. Circle the 11 things that are different.