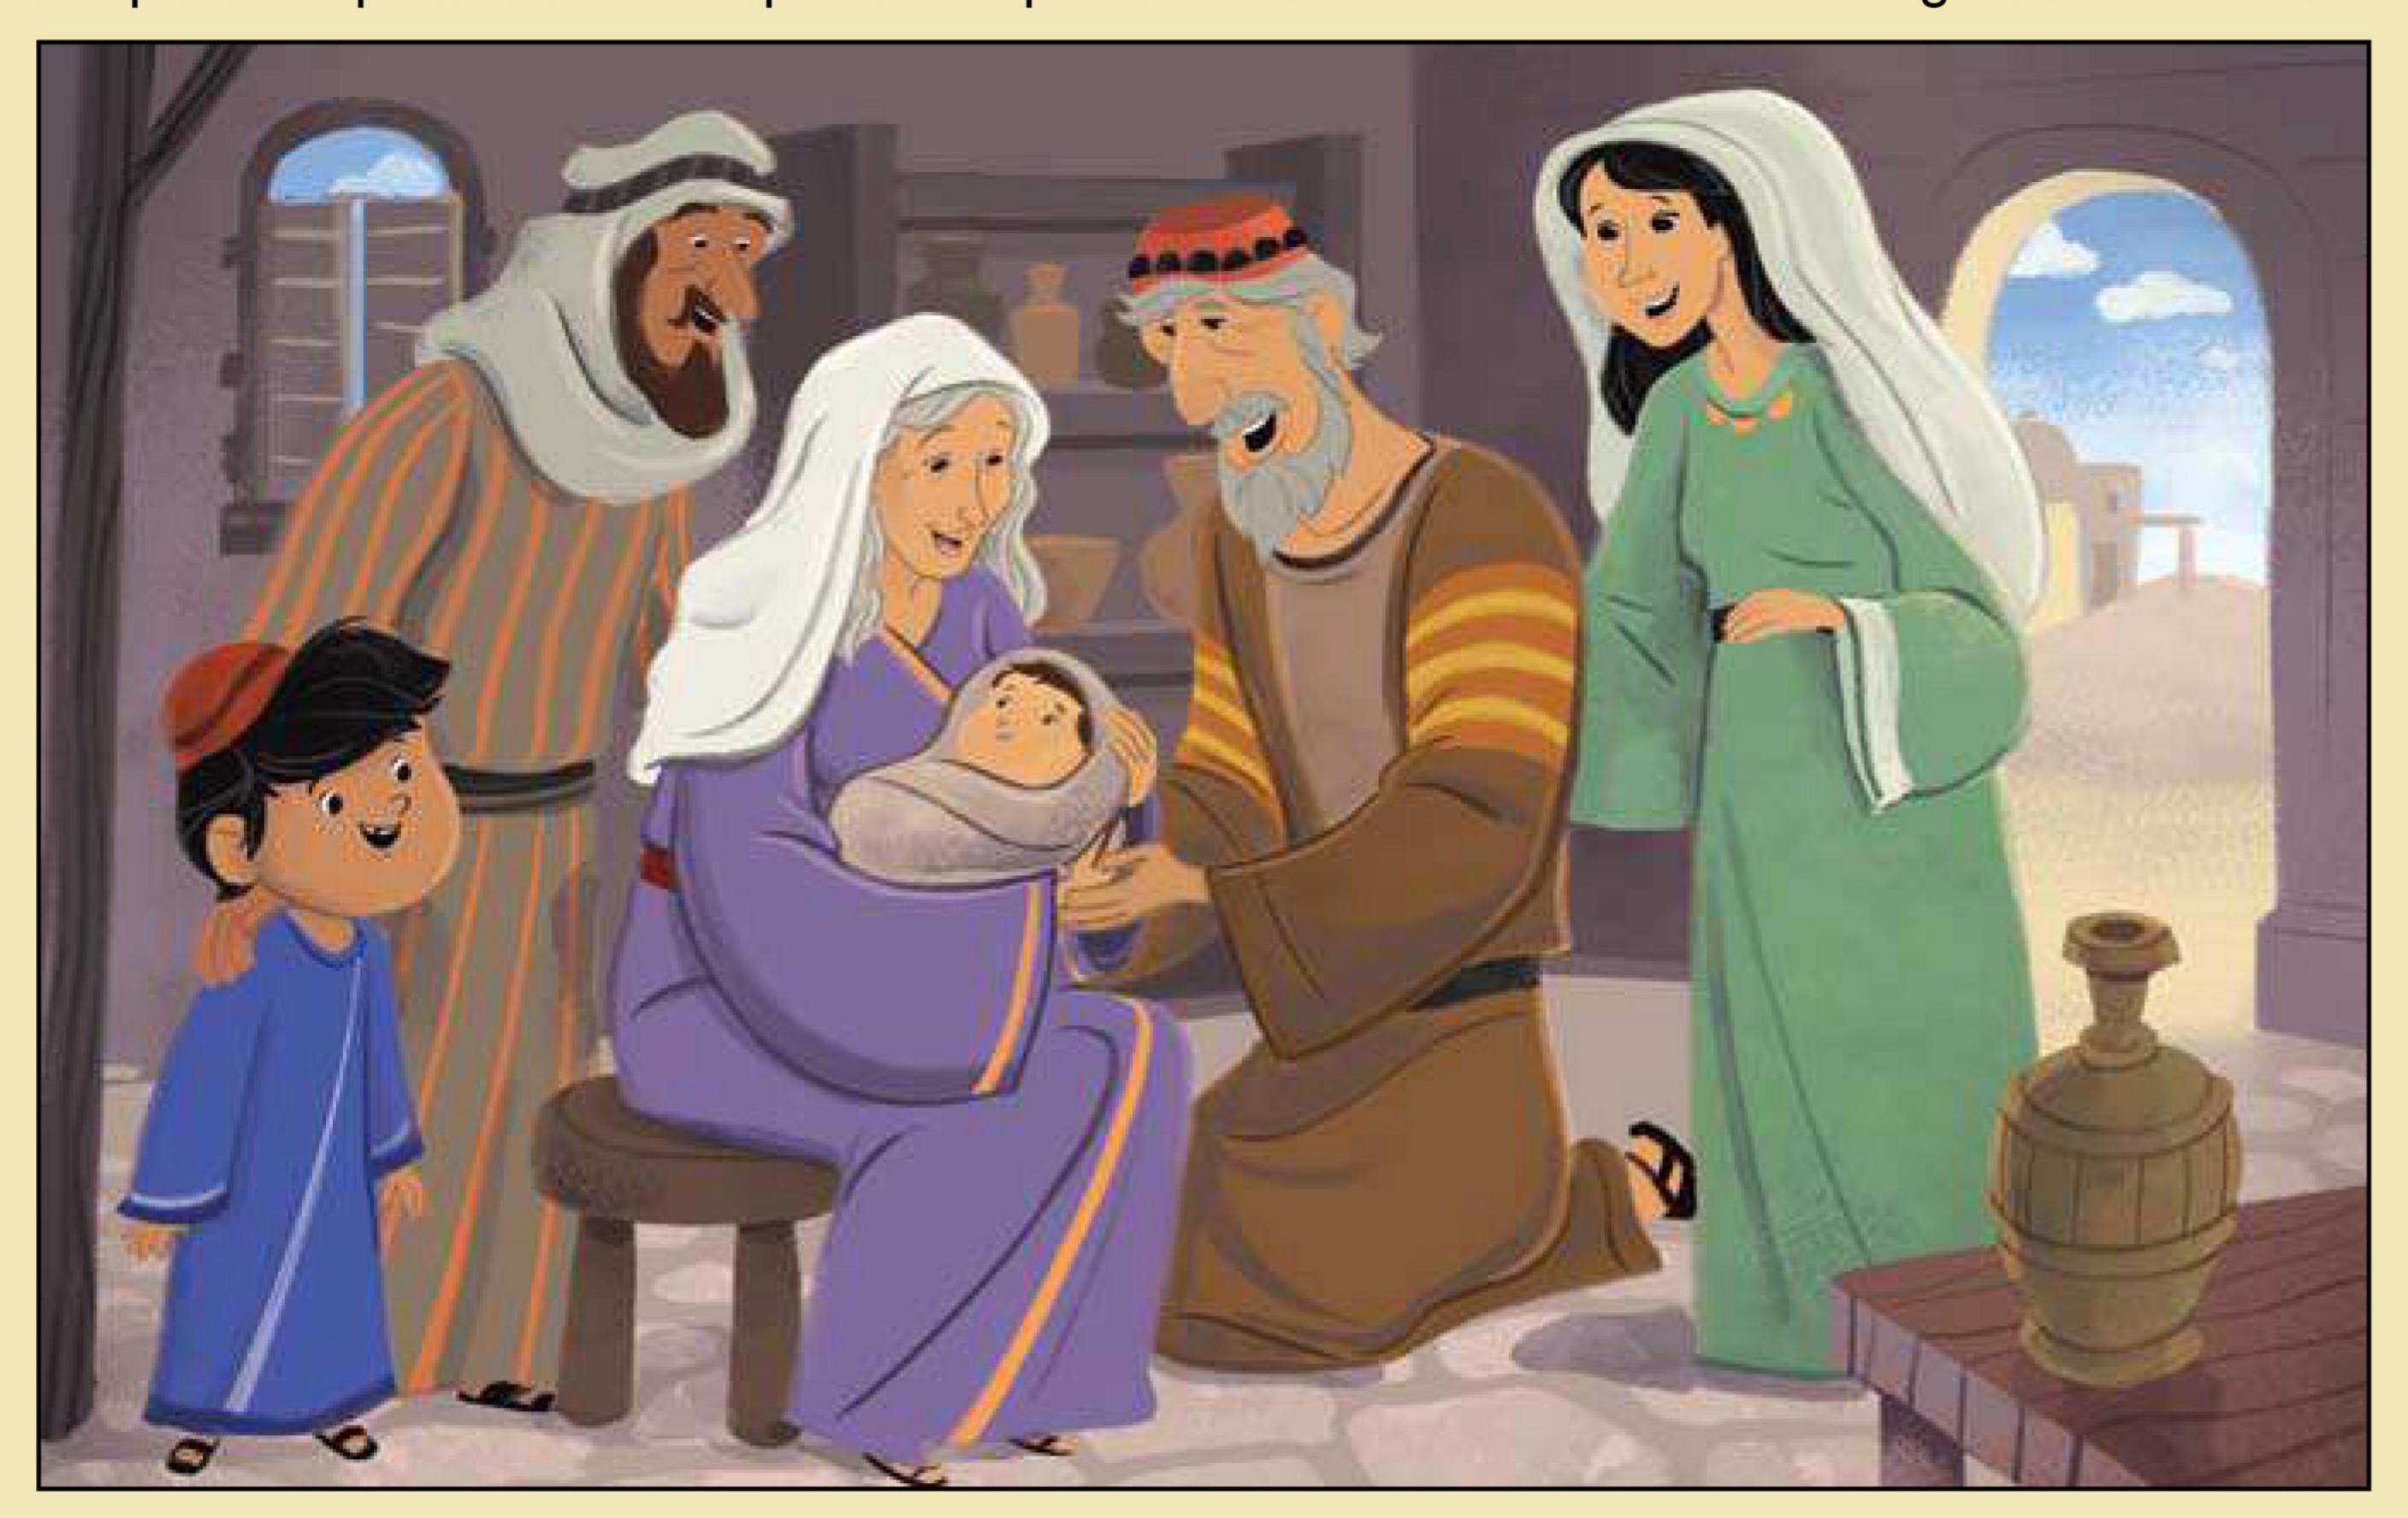

## Spot the Differences in The Birth of John the Baptist

Compare the picture on the top with the picture on bottom. Circle the 11 things that are different.